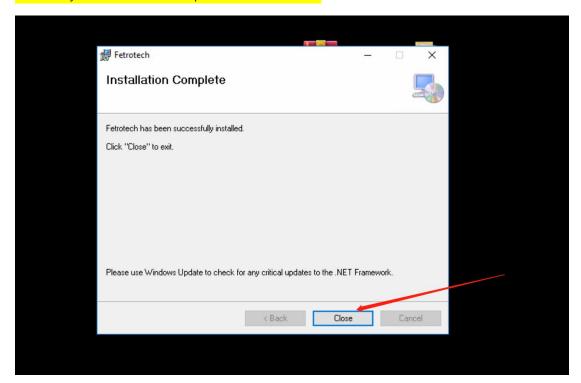

# 8、After filling in, click Submit

9. Finally click Close to complete the installation

10. Return to the desktop and click the fetrotech icon to run the software

11. When the following interface appears, hold Ctrl+V to copy your machine code,