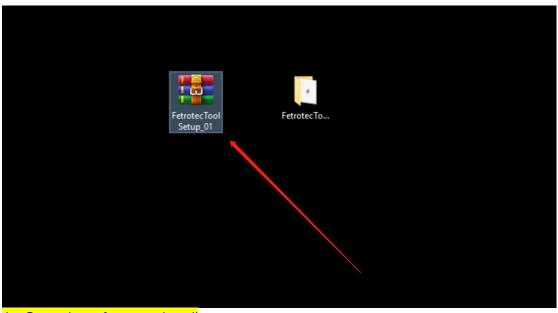

3. Download the software to your computer and unzip it

4、Open the software to install