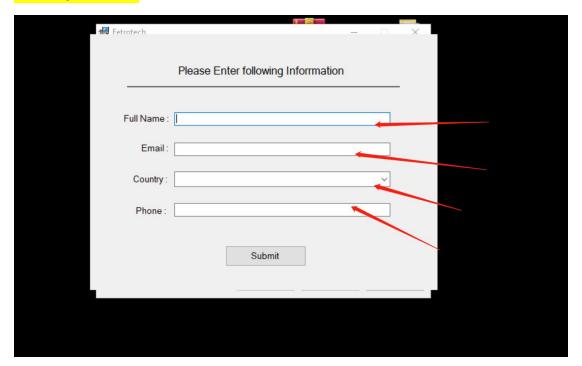

## 5、Still click next

6、until it is completed.

7 . The following dialog box appears, please fill in your information as required to activate your device

# 8、After filling in, click Submit

9. Finally click Close to complete the installation

10. Return to the desktop and click the fetrotech icon to run the software

11. When the following interface appears, hold Ctrl+V to copy your machine code,