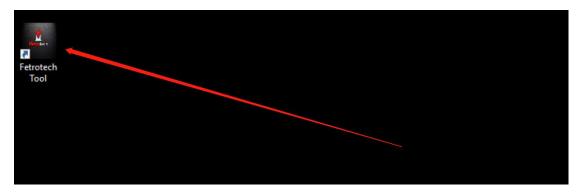

# 8、After filling in, click Submit

9. Finally click Close to complete the installation

10. Return to the desktop and click the fetrotech icon to run the software

11. When the following interface appears, hold Ctrl+V to copy your machine code,