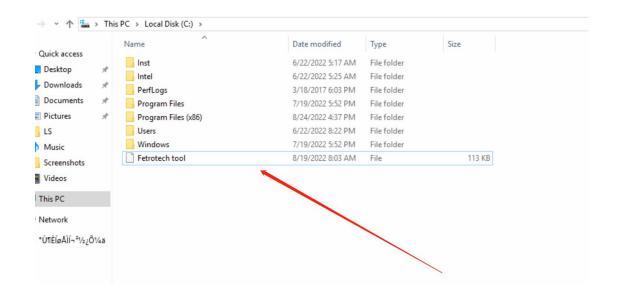

## Machine sn:

12. When you receive the mail you will get two files as shown in the image below

13. Please save your key file, put Fetrotech into C disk as shown below

14 、 Please put Fetrotech tool ok 3.5 into the Fetrotech tool installation directory" C:\Program Files (x86)\Fetrotech" as shown below