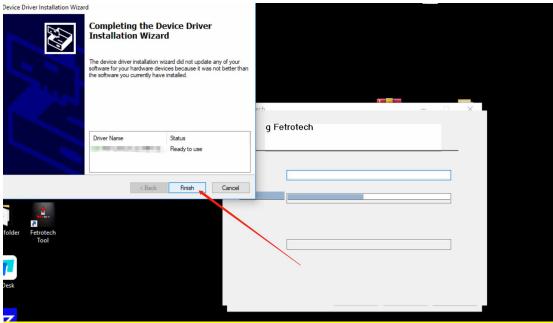

## 5、Still click next

6、until it is completed.

7 . The following dialog box appears, please fill in your information as required to activate your device

# 8、After filling in, click Submit

9. Finally click Close to complete the installation

10. Return to the desktop and click the fetrotech icon to run the software

11. When the following interface appears, hold Ctrl+V to copy your machine code,