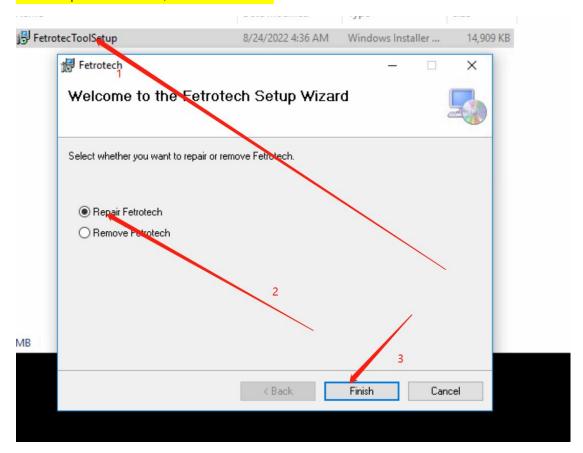

If the software crashes after opening, please click the Fetrotech installation package

#### <mark>again</mark>

## Click "Repair Fetrotech", as shown below.

If you cannot activate your device by following the steps above, please uninstall the software.

Re-operate according to the instructions, please keep the key from info@tuner-box.com for your convenience on this computer.