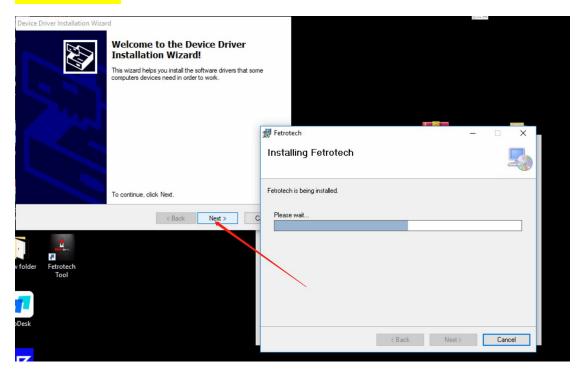

## 5、Still click next

6、until it is completed.

7 . The following dialog box appears, please fill in your information as required to activate your device