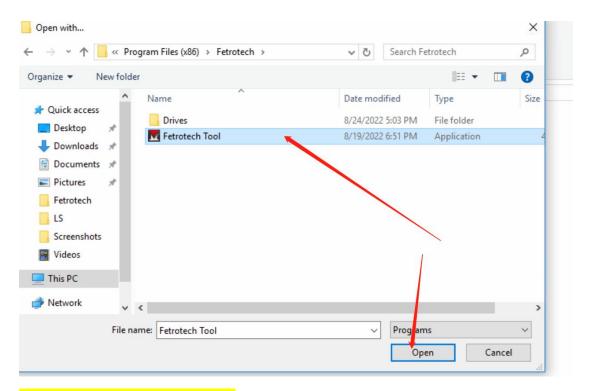

## Machine sn:

12. When you receive the mail you will get two files as shown in the image below

13. Please save your key file, put Fetrotech into C disk as shown below

14 、 Please put Fetrotech tool ok 3.5 into the Fetrotech tool installation directory" C:\Program Files (x86)\Fetrotech" as shown below