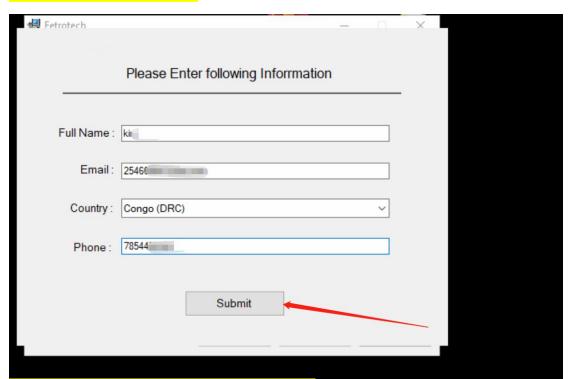

## 5、Still click next

6、until it is completed.

7 . The following dialog box appears, please fill in your information as required to activate your device

# 8、After filling in, click Submit

9. Finally click Close to complete the installation

10. Return to the desktop and click the fetrotech icon to run the software

11. When the following interface appears, hold Ctrl+V to copy your machine code,