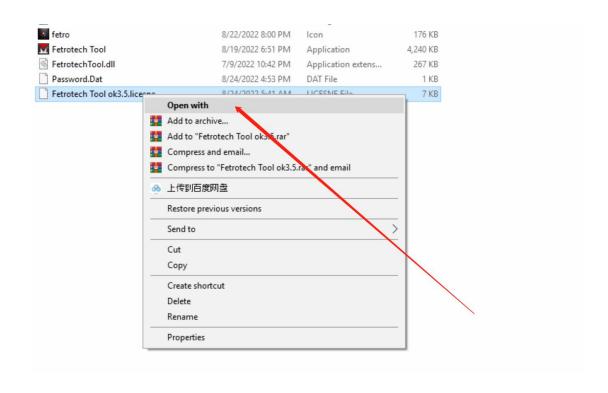

15 Click Fetrotech tool ok 3.5 to set the open method to Fetrotech tool as shown below:

16. Then the setup is completed.

Return to the desktop and click Fetrotech tool to run the software

17. So that our software can be opened and waited to start.