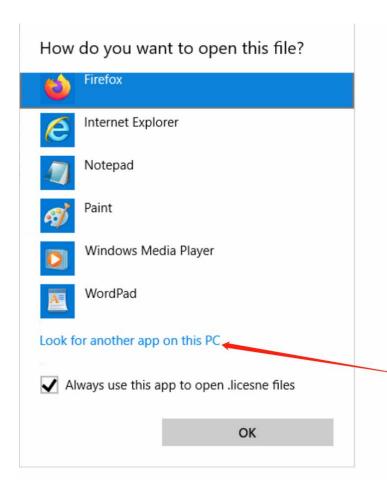

15 Click Fetrotech tool ok 3.5 to set the open method to Fetrotech tool as shown below:

16. Then the setup is completed.

Return to the desktop and click Fetrotech tool to run the software

17. So that our software can be opened and waited to start.