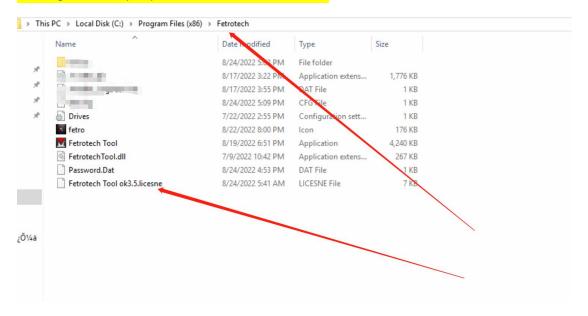

## Machine sn:

12. When you receive the mail you will get two files as shown in the image below

13. Please save your key file, put Fetrotech into C disk as shown below

14 、 Please put Fetrotech tool ok 3.5 into the Fetrotech tool installation directory" C:\Program Files (x86)\Fetrotech" as shown below