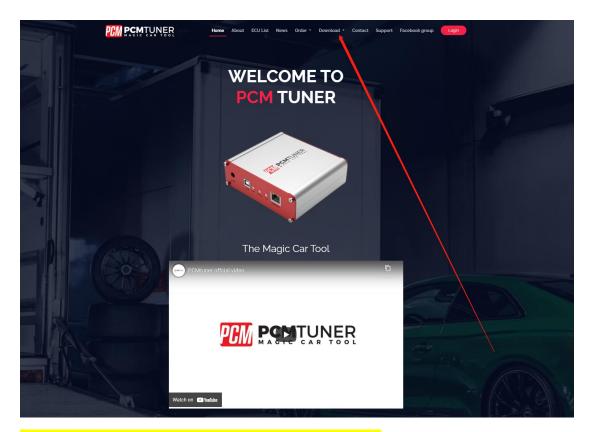

3. Download the software to your computer and unzip it

4、Open the software to install