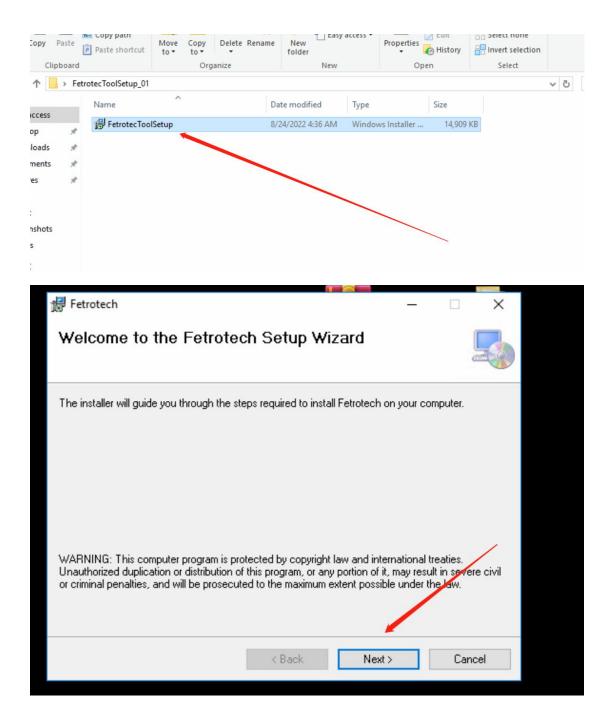

3. Download the software to your computer and unzip it

4、Open the software to install

## 5、Still click next

6、until it is completed.

7 . The following dialog box appears, please fill in your information as required to activate your device