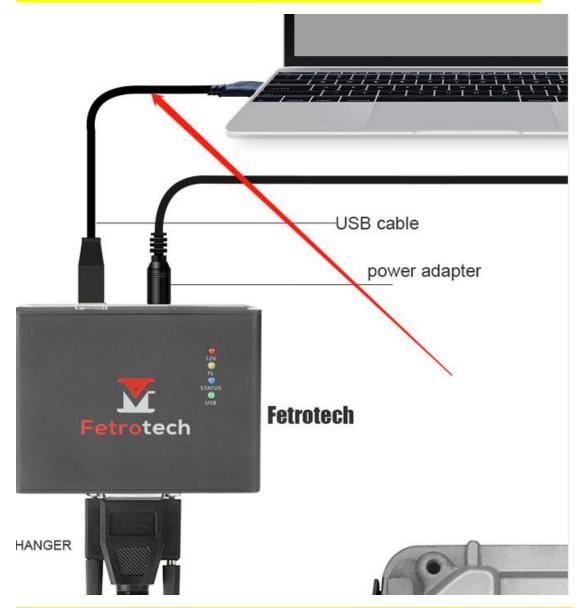

#### **Fetrotech Installation Tutorial**

1. First connect your Fetrotech to the computer using a USB cable as shown below

2. Then log on to the website www.tuner-box.com and click the download button to download the Fetrotech software