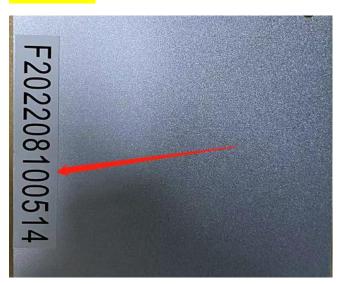

Copy the machine code on the back of your device as follows and send them to info@tuner-box.com. The subject of the email is "request my fetrotech active".

Machine code: machine sn in device back side :

## Machine sn:

12. When you receive the mail you will get two files as shown in the image below

13. Please save your key file, put Fetrotech into C disk as shown below

14 、 Please put Fetrotech tool ok 3.5 into the Fetrotech tool installation directory" C:\Program Files (x86)\Fetrotech" as shown below