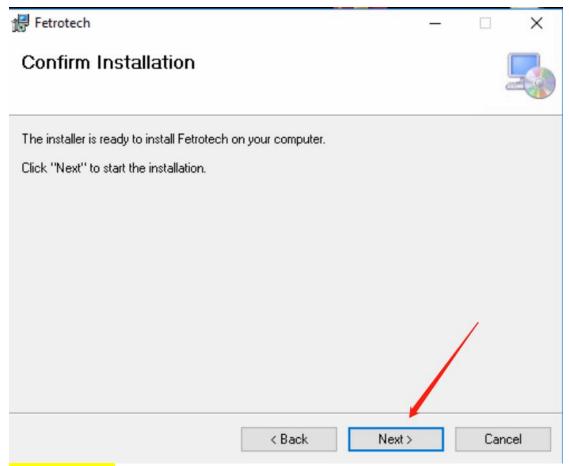

## 5、Still click next

6、until it is completed.

7 . The following dialog box appears, please fill in your information as required to activate your device