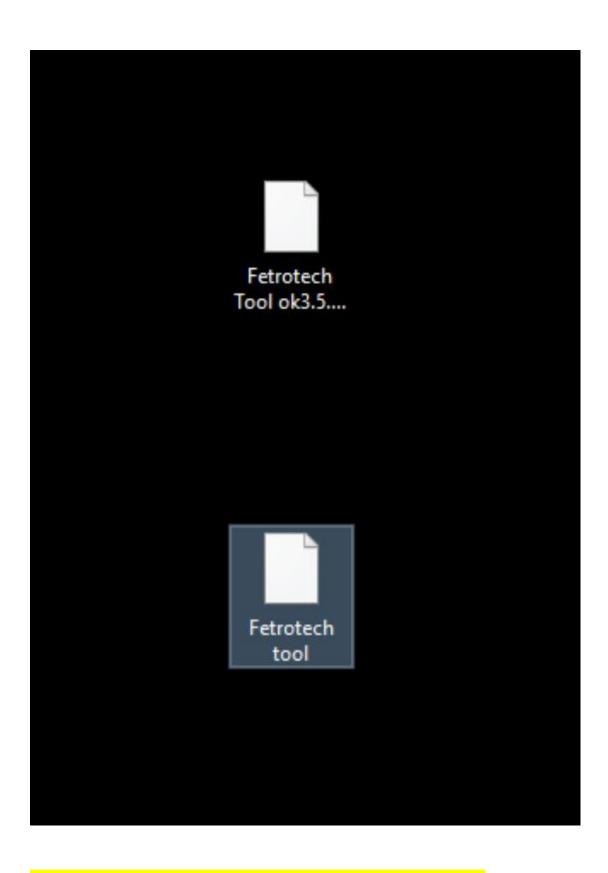

## Machine sn:

12. When you receive the mail you will get two files as shown in the image below

13. Please save your key file, put Fetrotech into C disk as shown below

14 、 Please put Fetrotech tool ok 3.5 into the Fetrotech tool installation directory" C:\Program Files (x86)\Fetrotech" as shown below