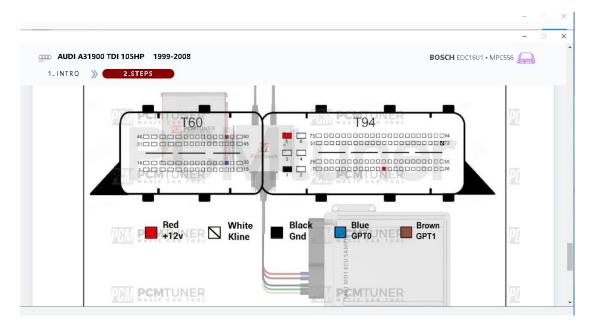

## How to View Fetrotech Tool Wiring Diagrams

**1.** Users with PCMtuner devices can search it in the PCMtuner app, take audi edc16u1 as an example, and follow the steps below:

**2.** To purchase a separate black version of Fetrotech tool, you can log into the official website (www.tuner-box.com), and click "Fetrotech pinout" under the "Download" category, and then enter your email and phone number to view the wiring diagrams as shown below.