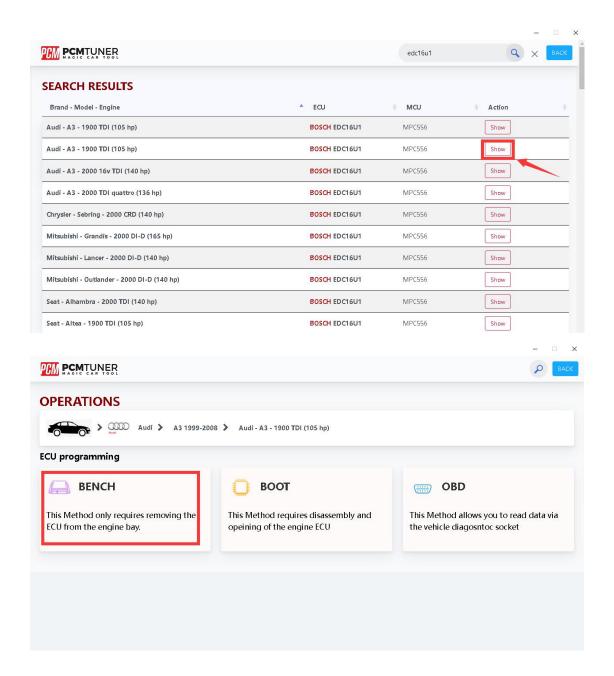

## How to View Fetrotech Tool Wiring Diagrams

**1.** Users with PCMtuner devices can search it in the PCMtuner app, take audi edc16u1 as an example, and follow the steps below:

**2.** To purchase a separate black version of Fetrotech tool, you can log into the official website (www.tuner-box.com), and click "Fetrotech pinout" under the "Download" category, and then enter your email and phone number to view the wiring diagrams as shown below.