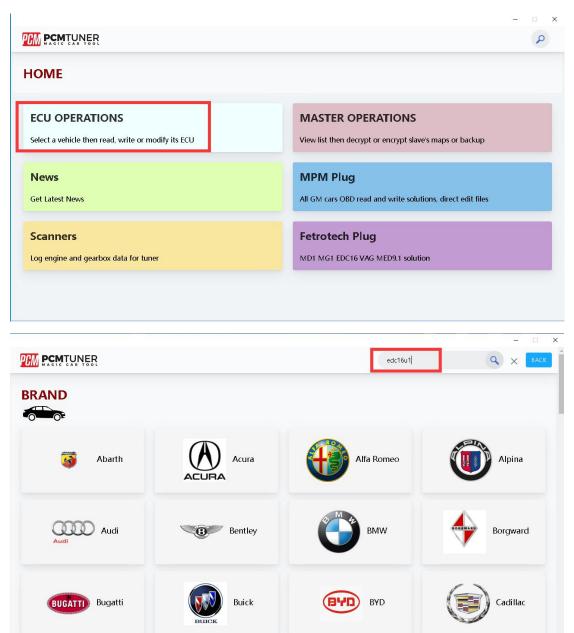

## How to View Fetrotech Tool Wiring Diagrams

**1.** Users with PCMtuner devices can search it in the PCMtuner app, take audi edc16u1 as an example, and follow the steps below:

**2.** To purchase a separate black version of Fetrotech tool, you can log into the official website (www.tuner-box.com), and click "Fetrotech pinout" under the "Download" category, and then enter your email and phone number to view the wiring diagrams as shown below.