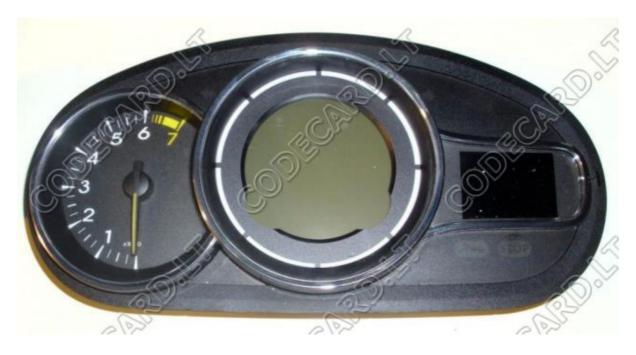

## 1. Renault Laguna III installation instructions

Remove instrument cluster and change mileage in 24C16 EEPROM.

• For first prepare **CANEMU** board: solder 3 configuration point. Use fine KYNAR wire for installation.