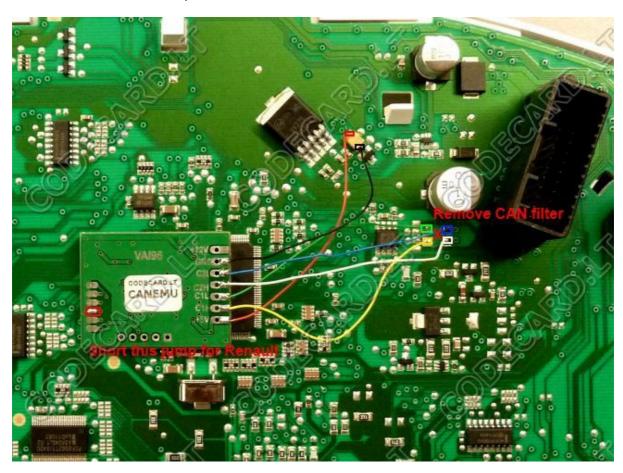

# **CANEMU CAN filter connection manual for Renault**

## 1. Renault Laguna III installation instructions



Remove instrument cluster and change mileage in 24C16 EEPROM.

• For first prepare **CANEMU** board: solder 3 configuration point. Use fine KYNAR wire for installation.





## Install CANEMU board like in picture:



## 2. Renault Megane III installation instructions



Remove instrument cluster and change mileage in 24C16 EEPROM.

• For first prepare **CANEMU** board: solder 3 configuration point. Use fine KYNAR wire for installation.





## Install CANEMU board like in picture:



## 3. Renault Scenic III installation instructions



Remove instrument cluster and change mileage in 24C16 EEPROM.

• For first prepare **CANEMU** board: solder 3 configuration point. Use fine KYNAR wire for installation.





## Install CANEMU board like in picture: