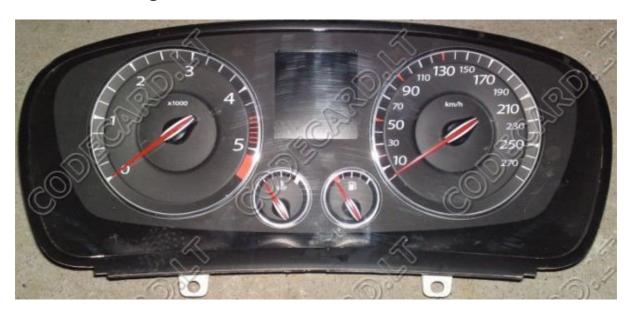

## 1. Renault Laguna III installation instructions

Remove instrument cluster and change mileage in 24C16 EEPROM.

• For first prepare **CANEMU** board: solder 3 configuration point. Use fine KYNAR wire for installation.