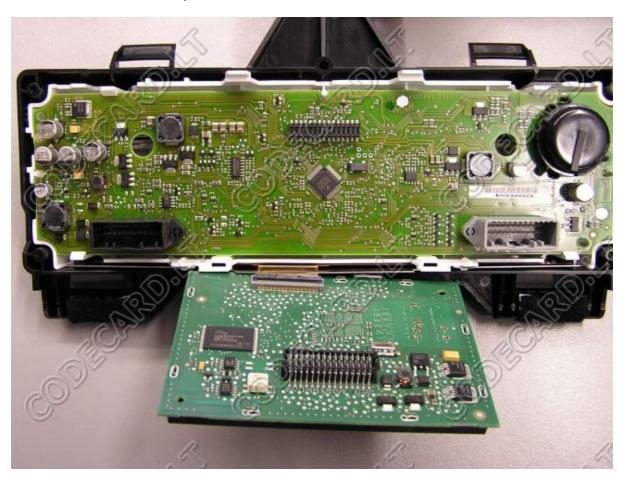

Laguna III installation instructions



Remove instrument cluster and change mileage in 24C16 EEPROM.

• For first prepare **CANEMU** board: solder 3 configuration point. Use fine KYNAR wire for installation.





## Install CANEMU board like in picture:



## 2. Renault Megane III installation instructions



Remove instrument cluster and change mileage in 24C16 EEPROM.

• For first prepare **CANEMU** board: solder 3 configuration point. Use fine KYNAR wire for installation.





## Install CANEMU board like in picture:



## 3. Renault Scenic III installation instructions



Remove instrument cluster and change mileage in 24C16 EEPROM.

• For first prepare **CANEMU** board: solder 3 configuration point. Use fine KYNAR wire for installation.





## Install CANEMU board like in picture: