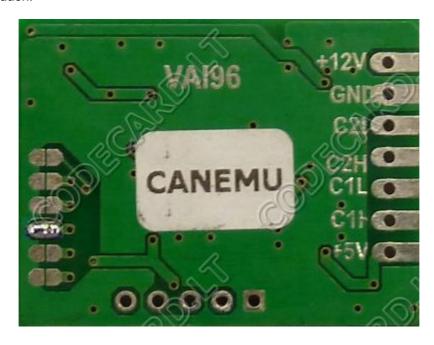

# **CANEMU CAN filter connection manual for Renault**

## 1. Renault Laguna III installation instructions



Remove instrument cluster and change mileage in 24C16 EEPROM.

• For first prepare **CANEMU** board: solder 3 configuration point. Use fine KYNAR wire for installation.





## Install CANEMU board like in picture:



## 2. Renault Megane III installation instructions



Remove instrument cluster and change mileage in 24C16 EEPROM.

• For first prepare **CANEMU** board: solder 3 configuration point. Use fine KYNAR wire for installation.





## Install CANEMU board like in picture:



## 3. Renault Scenic III installation instructions



Remove instrument cluster and change mileage in 24C16 EEPROM.

• For first prepare **CANEMU** board: solder 3 configuration point. Use fine KYNAR wire for installation.





## Install CANEMU board like in picture: