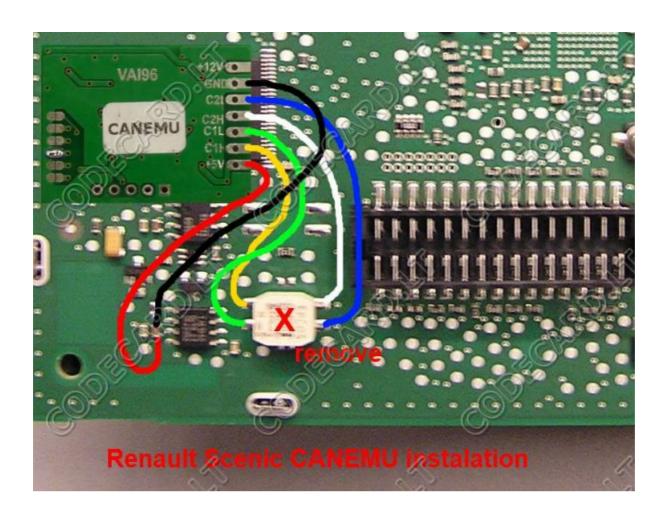

## 3. Renault Scenic III installation instructions

Remove instrument cluster and change mileage in 24C16 EEPROM.

• For first prepare **CANEMU** board: solder 3 configuration point. Use fine KYNAR wire for installation.

## Install CANEMU board like in picture: