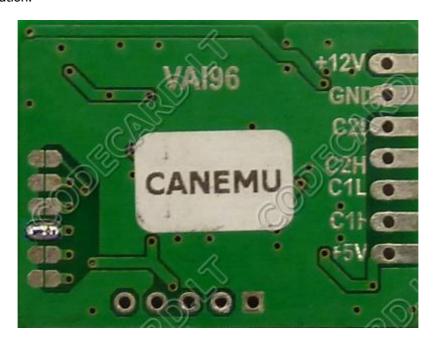

## 1. Renault Laguna III installation instructions

Remove instrument cluster and change mileage in 24C16 EEPROM.

• For first prepare **CANEMU** board: solder 3 configuration point. Use fine KYNAR wire for installation.

## Install CANEMU board like in picture: