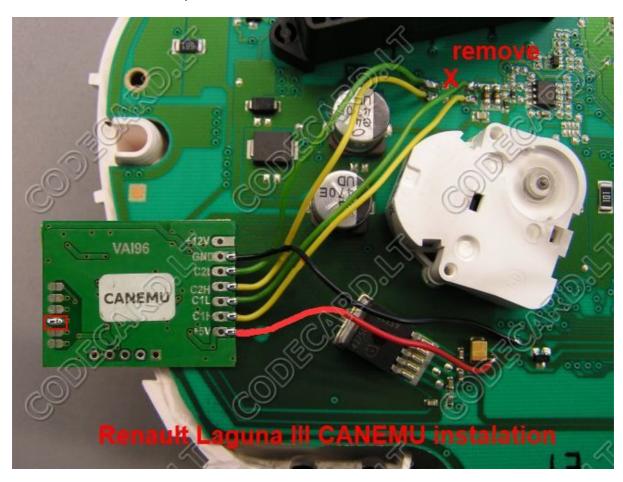

# **CANEMU CAN filter connection manual for Renault**

## 1. Renault Laguna III installation instructions



Remove instrument cluster and change mileage in 24C16 EEPROM.

• For first prepare **CANEMU** board: solder 3 configuration point. Use fine KYNAR wire for installation.





## Install CANEMU board like in picture:



## 2. Renault Megane III installation instructions



Remove instrument cluster and change mileage in 24C16 EEPROM.

• For first prepare **CANEMU** board: solder 3 configuration point. Use fine KYNAR wire for installation.





## Install CANEMU board like in picture:



## 3. Renault Scenic III installation instructions



Remove instrument cluster and change mileage in 24C16 EEPROM.

• For first prepare **CANEMU** board: solder 3 configuration point. Use fine KYNAR wire for installation.





## Install CANEMU board like in picture: