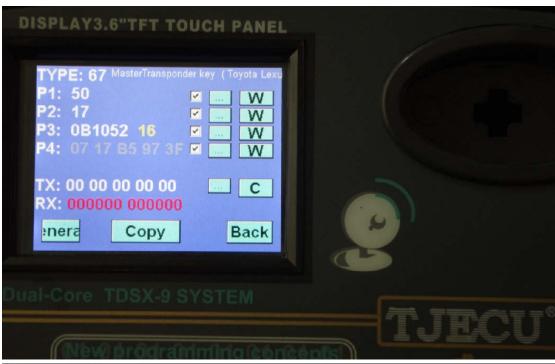

ND900 can directly copy all of 4D4C. (4C.4D=ID60.61 62 63. 64.65.66.67.68.69). Use FREE CHIP, The chip can be copied

repeatedly,

type YS-01, only chip.

FREE CHIP DATE