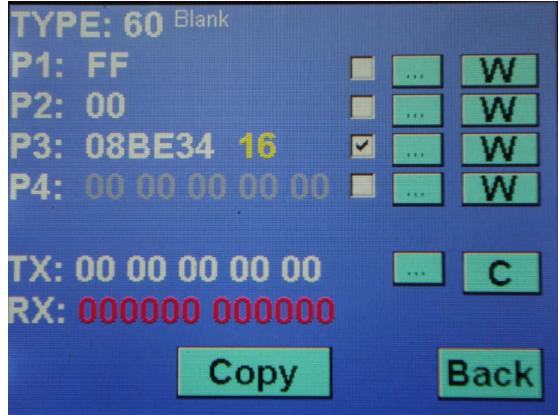

ND900 can directly copy all of 4D4C. (4C.4D=ID60.61 62 63. 64.65.66.67.68.69). Use FREE CHIP, The chip can be copied

repeatedly,

type YS-01, only chip.

FREE CHIP DATE