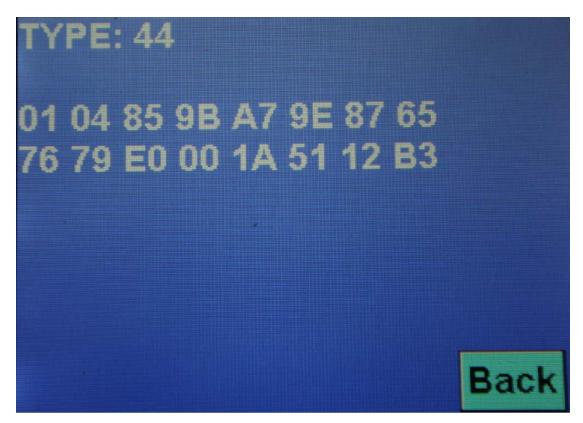

ND900 can directly copy all of 4D4C. (4C.4D=ID60.61 62 63. 64.65.66.67.68.69). Use FREE CHIP, The chip can be copied

repeatedly,

type YS-01, only chip.

FREE CHIP DATE