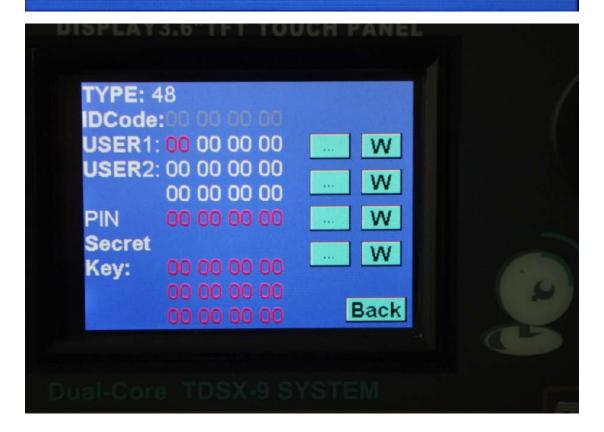

# Unlock 48

Back

**About** 

Sound OFF

**Update** 

**Back** 

Firmware Version: 1.16.3.31

Hardware Version: 1.2.1