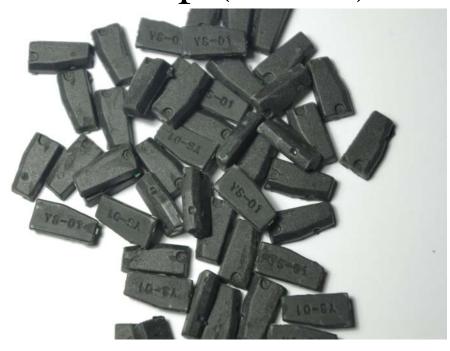

## Free chip (YS-01)

The professional duplicating machine, ND900 Pro, has been designed and built to keep pace with the evolution of transponder car keys.

TheND900 Pro key duplicator features the most innovative electronic components in the field of radio frequencies thus allowing easy detection, reading and cloning (duplication) of fixed code transponders and the identification of cryptographic transponder codes.

ND900 can directly copy all of 4D4C. (4C.4D=ID60.61 62 63. 64.65.66.67.68.69). Use FREE CHIP, The chip can be copied

repeatedly,

type YS-01, only chip.

FREE CHIP DATE