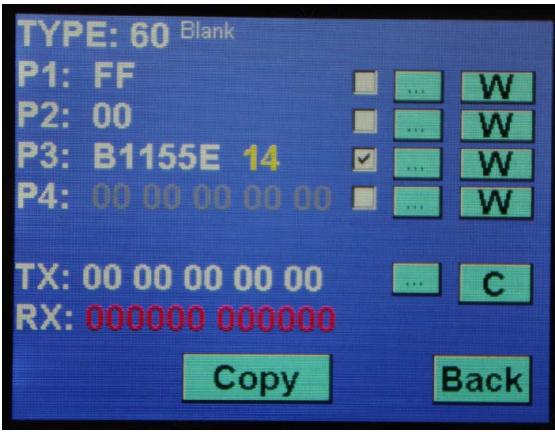

ND900 can directly copy all of 4D4C. (4C.4D=ID60.61 62 63. 64.65.66.67.68.69). Use FREE CHIP, The chip can be copied

repeatedly,

type YS-01, only chip.

FREE CHIP DATE