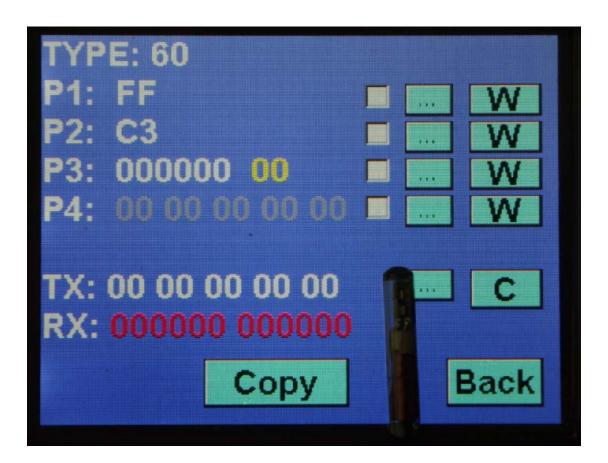

ND900 can directly copy all of 4D4C. (4C.4D=ID60.61 62 63. 64.65.66.67.68.69). Use FREE CHIP, The chip can be copied

repeatedly,

type YS-01, only chip.

FREE CHIP DATE