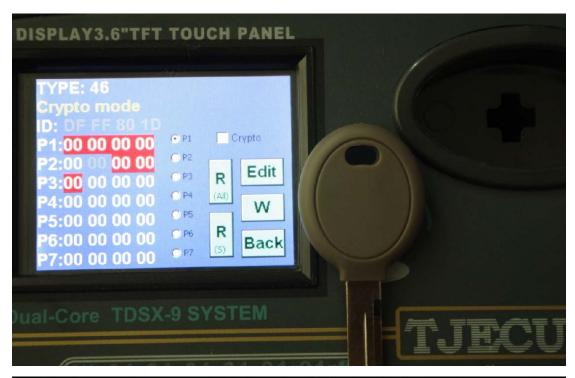

ND900 can directly copy all of 4D4C. (4C.4D=ID60.61 62 63. 64.65.66.67.68.69). Use FREE CHIP, The chip can be copied

repeatedly,

type YS-01, only chip.

FREE CHIP DATE