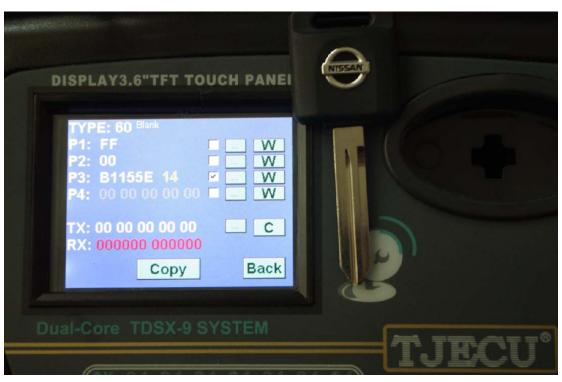

ND900 can directly copy all of 4D4C. (4C.4D=ID60.61 62 63. 64.65.66.67.68.69). Use FREE CHIP, The chip can be copied

repeatedly,

type YS-01, only chip.

FREE CHIP DATE