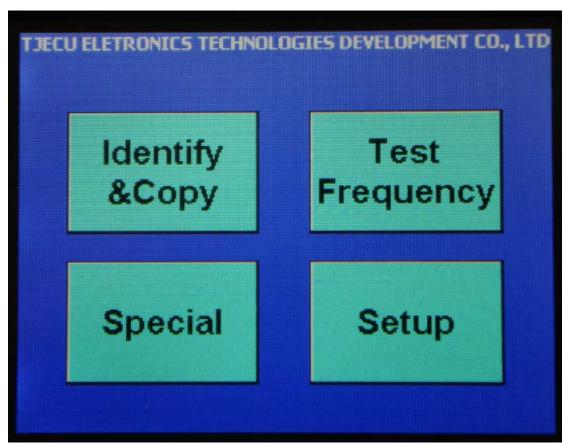

## Free chip (YS-01)

The professional duplicating machine, ND900 Pro, has been designed and built to keep pace with the evolution of transponder car keys.

TheND900 Pro key duplicator features the most innovative electronic components in the field of radio frequencies thus allowing easy detection, reading and cloning (duplication) of fixed code transponders and the identification of cryptographic transponder codes.