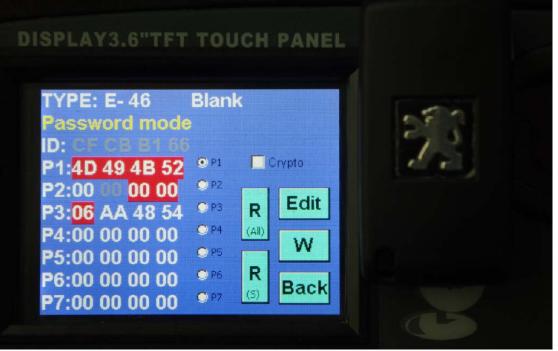

ND900 can directly copy all of 4D4C. (4C.4D=ID60.61 62 63. 64.65.66.67.68.69). Use FREE CHIP, The chip can be copied

repeatedly,

type YS-01, only chip.

FREE CHIP DATE