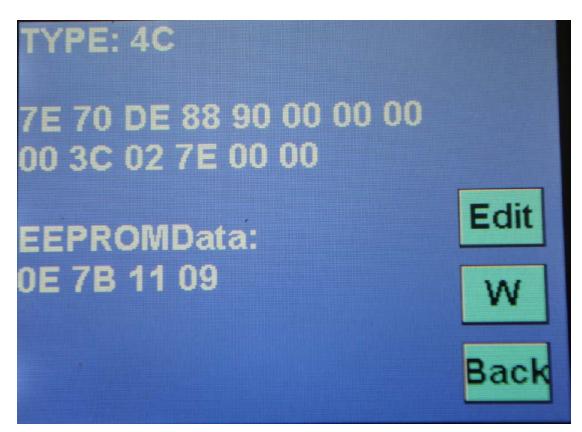

The major features of the ND900 Pro include the ability for copying of Crypto 42 type transponders and the Texas 4C and 4D transponders.

The ND900 Pro has been developed to cater for future developments and to keep up to date with the ever expanding technology of transponders within the automotive vehicle systems.

ND900 can directly copy all of 4D4C. (4C.4D=ID60.61 62 63. 64.65.66.67.68.69). Use FREE CHIP, The chip can be copied

repeatedly,

type YS-01, only chip.

FREE CHIP DATE