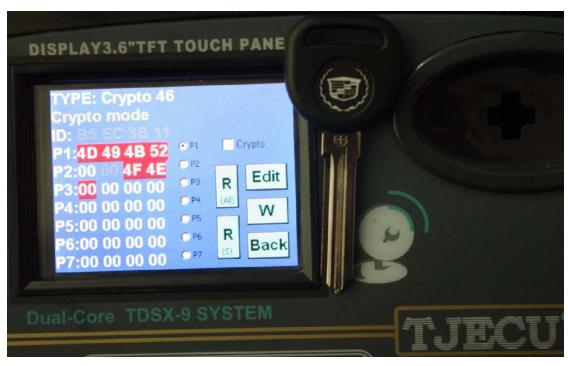

The major features of the ND900 Pro include the ability for copying of Crypto 42 type transponders and the Texas 4C and 4D transponders.

The ND900 Pro has been developed to cater for future developments and to keep up to date with the ever expanding technology of transponders within the automotive vehicle systems.