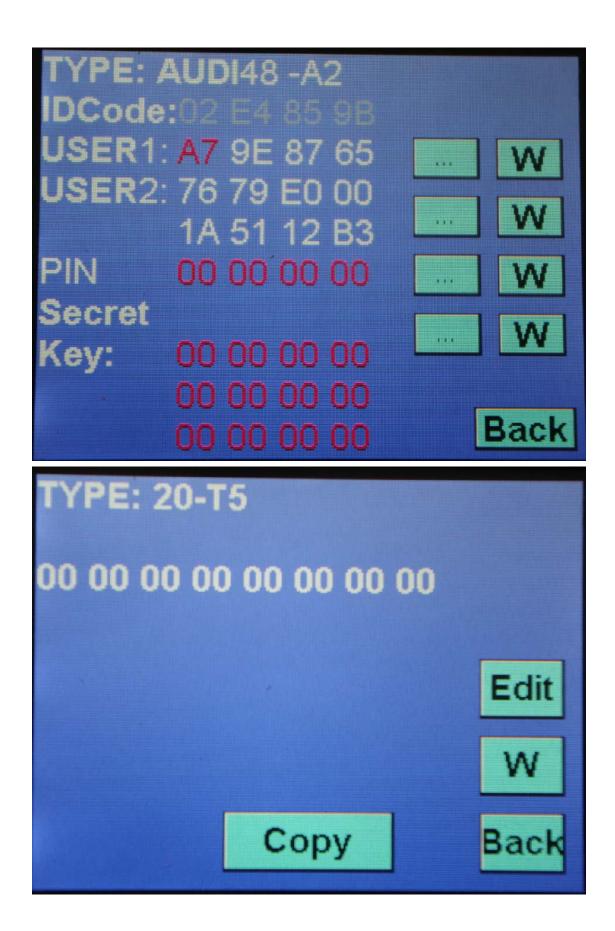

ND900 can directly copy all of 4D4C. (4C.4D=ID60.61 62 63. 64.65.66.67.68.69). Use FREE CHIP, The chip can be copied

repeatedly,

type YS-01, only chip.

FREE CHIP DATE