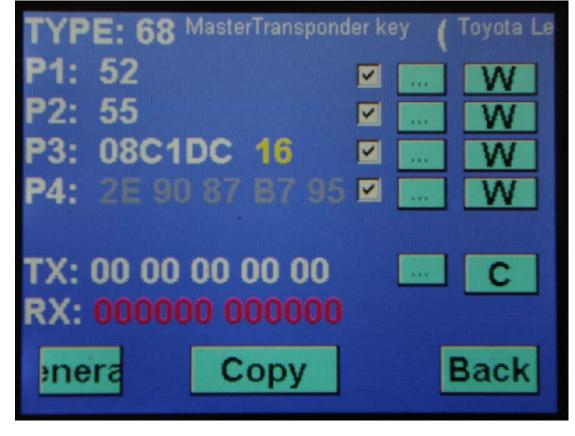

ND900 can directly copy all of 4D4C. (4C.4D=ID60.61 62 63. 64.65.66.67.68.69). Use FREE CHIP, The chip can be copied

repeatedly,

type YS-01, only chip.

FREE CHIP DATE