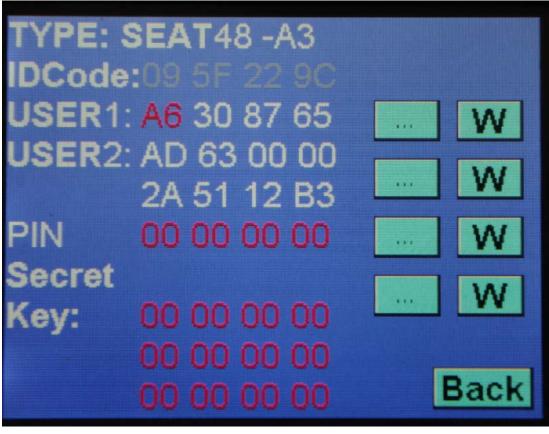

# Unlock 48

Back

**About** 

Sound OFF

**Update** 

**Back** 

Firmware Version: 1.16.3.31

Hardware Version: 1.2.1