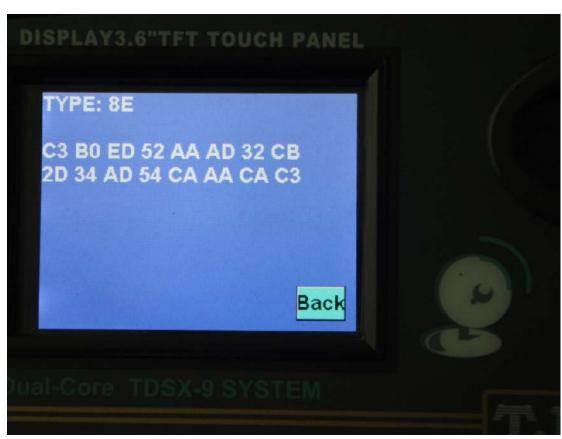

ND900 can directly copy all of 4D4C. (4C.4D=ID60.61 62 63. 64.65.66.67.68.69). Use FREE CHIP, The chip can be copied

repeatedly,

type YS-01, only chip.

FREE CHIP DATE