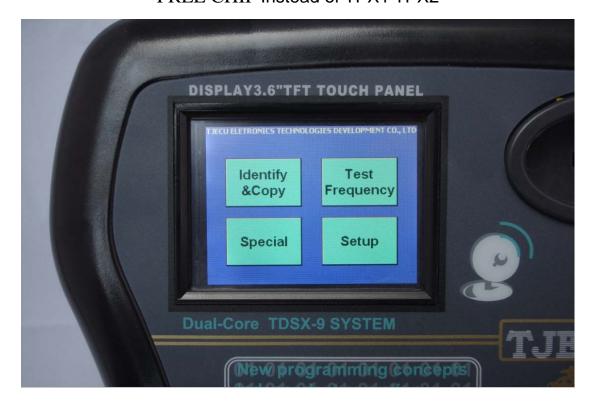

## Free chip (YS-01)

The professional duplicating machine, ND900 Pro, has been designed and built to keep pace with the evolution of transponder car keys.

TheND900 Pro key duplicator features the most innovative electronic components in the field of radio frequencies thus allowing easy detection, reading and cloning (duplication) of fixed code transponders and the identification of cryptographic transponder codes.