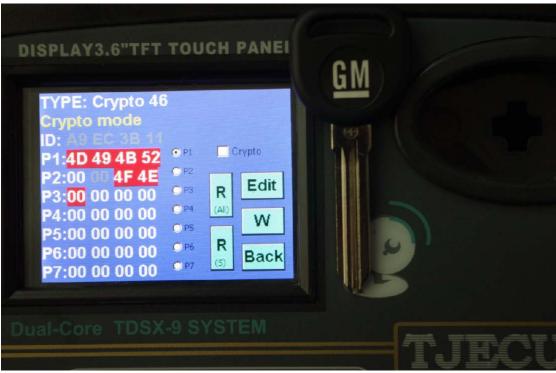

The major features of the ND900 Pro include the ability for copying of Crypto 42 type transponders and the Texas 4C and 4D transponders.

The ND900 Pro has been developed to cater for future developments and to keep up to date with the ever expanding technology of transponders within the automotive vehicle systems.