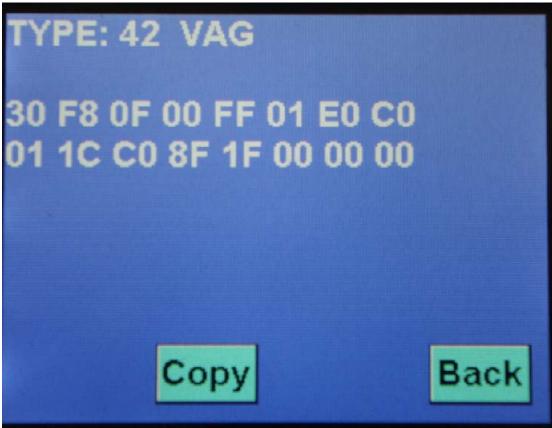

The major features of the ND900 Pro include the ability for copying of Crypto 42 type transponders and the Texas 4C and 4D transponders.

The ND900 Pro has been developed to cater for future developments and to keep up to date with the ever expanding technology of transponders within the automotive vehicle systems.