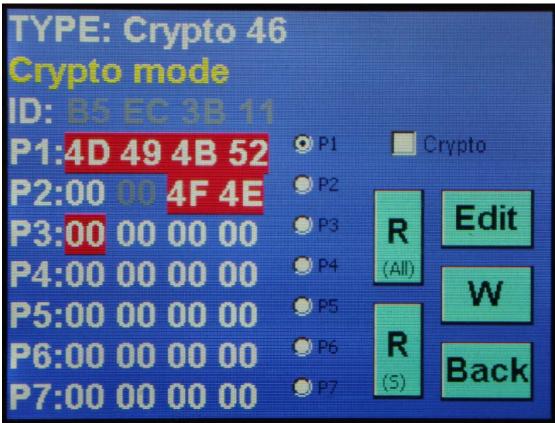

ND900 can directly copy all of 4D4C. (4C.4D=ID60.61 62 63. 64.65.66.67.68.69). Use FREE CHIP, The chip can be copied

repeatedly,

type YS-01, only chip.

FREE CHIP DATE