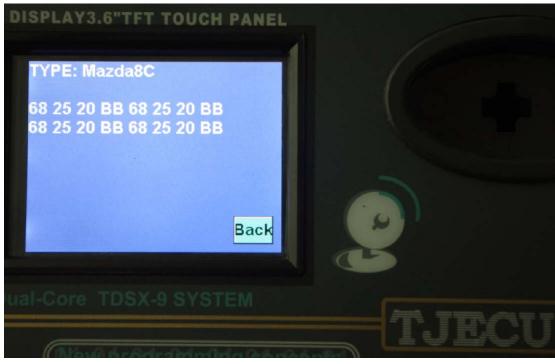

ND900 can directly copy all of 4D4C. (4C.4D=ID60.61 62 63. 64.65.66.67.68.69). Use FREE CHIP, The chip can be copied

repeatedly,

type YS-01, only chip.

FREE CHIP DATE