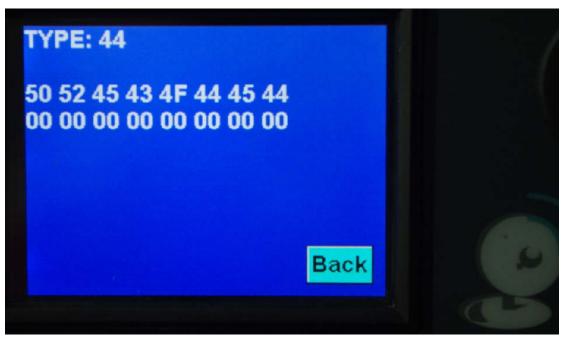

ND900 can directly copy all of 4D4C. (4C.4D=ID60.61 62 63. 64.65.66.67.68.69). Use FREE CHIP, The chip can be copied

repeatedly,

type YS-01, only chip.

FREE CHIP DATE