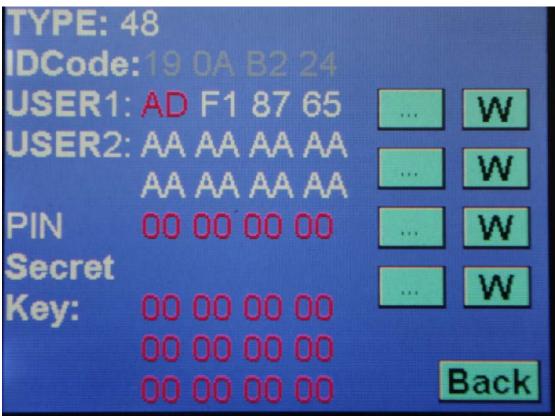

# Unlock 48

Back

**About** 

Sound OFF

**Update** 

**Back** 

Firmware Version: 1.16.3.31

Hardware Version: 1.2.1