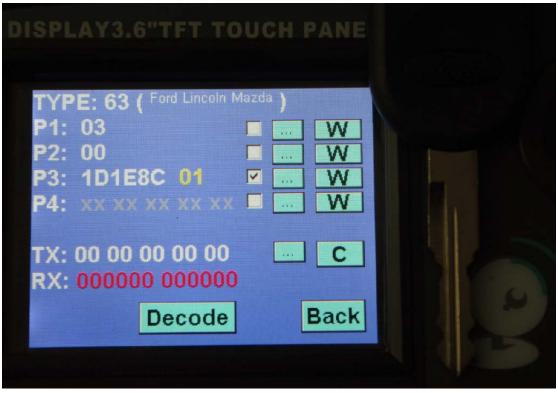

ND900 can directly copy all of 4D4C. (4C.4D=ID60.61 62 63. 64.65.66.67.68.69). Use FREE CHIP, The chip can be copied

repeatedly,

type YS-01, only chip.

FREE CHIP DATE