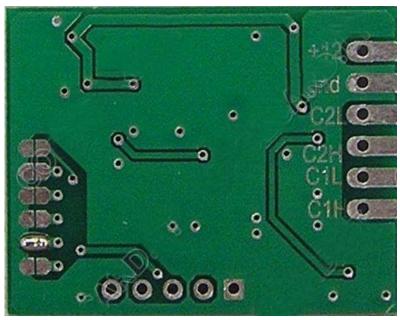

• For first prepare **Mercedes CAN filter** board: remove resistor marked in picture and solder first configuration points. Use fine KYNAR wire for installation.

Remove from EZS board SMD part marked with red "X". With short, good isolated wire connect Mercedes CAN filter to EZS board according picture: 1-1 (C1H), 2-2(C1L), 3-3(C2H), 4-4(C2L), 5-5(GND), and 6-6 (+5V).

• For first prepare **Mercedes CAN filter** board: check - resistor 121 must be soldered and solder second configuration points like in pictures.

Remove from EZS board SMD part marked with red "X". With short, good isolated wire connect Mercedes CAN filter to EZS board according picture: 1-1 (C1H), 2-2(C1L), 3-3(C2H), 4-4(C2L), 5-5(GND), and 6-6 (+5V).