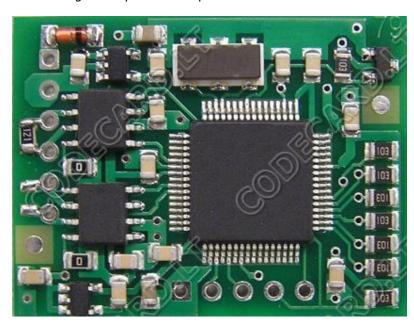

• For first prepare **Mercedes CAN filter** board: check - resistor 121 must be soldered and solder second configuration points like in pictures.

Remove from EZS board SMD part marked with red "X". With short, good isolated wire connect Mercedes CAN filter to EZS board according picture: 1-1 (C1H), 2-2(C1L), 3-3(C2H), 4-4(C2L), 5-5(GND), and 6-6 (+5V).

After connection insulate Mercedes CAN filter board with heat shrink or insulation tape. Put it carefully to EZS casing.