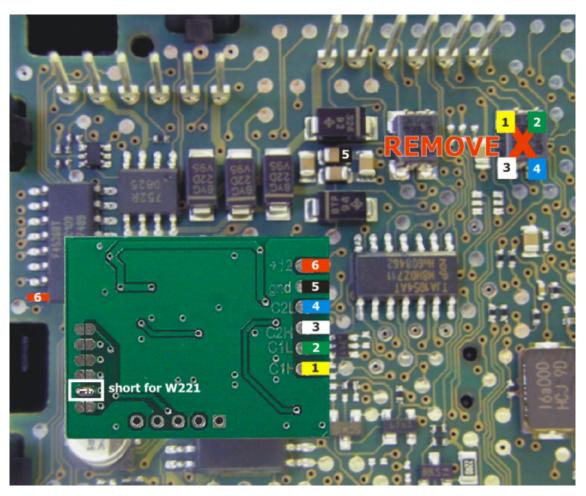

#### 4. Mercedes S-class W221 installation instructions

Mercedes W221 use new EZS with NEC processor marked IRLAND or HAVANNA (also named EIS-electronic ignition switch). Mercedes CAN filter will work with both EZS types. For installation remove EZS from car.

• For first prepare **Mercedes CAN filter** board: check - resistor 121 must be soldered and solder second configuration points like in pictures.

Remove from EZS board SMD part marked with red "X". With short, good isolated wire connect Mercedes CAN filter to EZS board according picture: 1-1 (C1H), 2-2(C1L), 3-3(C2H), 4-4(C2L), 5-5(GND), and 6-6 (+5V).

#### Mercedes S-class W221 Type 1: