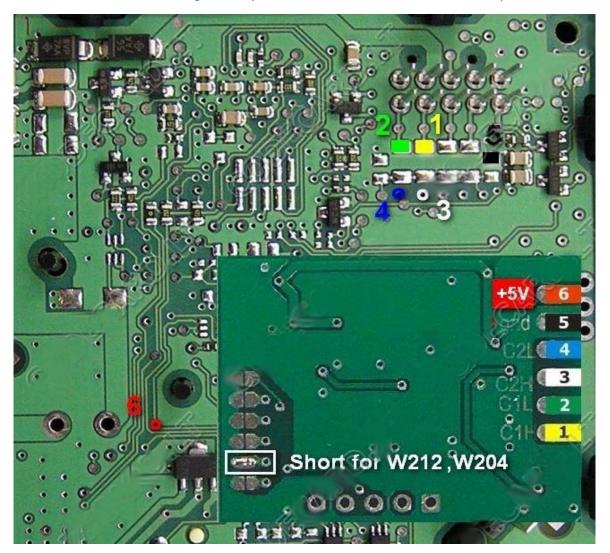

• For first prepare **Mercedes CAN filter** board: remove resistor marked in picture and solder first configuration points. Use fine KYNAR wire for installation.

Remove from EZS board SMD part marked with red "X". With short, good isolated wire connect Mercedes CAN filter to EZS board according picture: 1-1 (C1H), 2-2(C1L), 3-3(C2H), 4-4(C2L), 5-5(GND), and 6-6 (+5V).

• For first prepare **Mercedes CAN filter** board: check - resistor 121 must be soldered and solder second configuration points like in pictures.

Remove from EZS board SMD part marked with red "X". With short, good isolated wire connect Mercedes CAN filter to EZS board according picture: 1-1 (C1H), 2-2(C1L), 3-3(C2H), 4-4(C2L), 5-5(GND), and 6-6 (+5V).