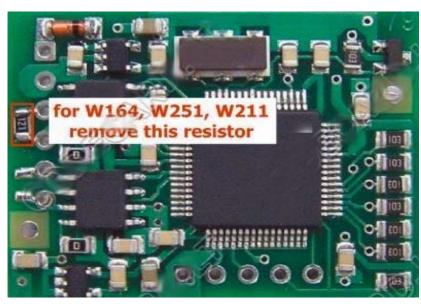

• For first prepare **Mercedes CAN filter** board: remove resistor marked in picture and solder first configuration points. Use fine KYNAR wire for installation.

Remove from EZS board SMD part marked with red "X". With short, good isolated wire connect Mercedes CAN filter to EZS board according picture: 1-1 (C1H), 2-2(C1L), 3-3(C2H), 4-4(C2L), 5-5(GND), and 6-6 (+5V).