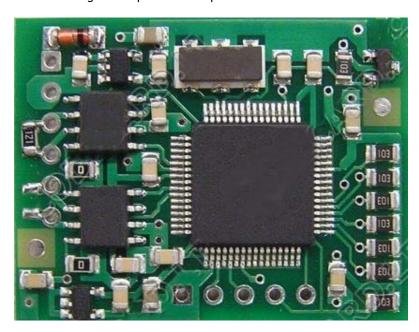

• For first prepare **Mercedes CAN filter** board: remove resistor marked in picture and solder first configuration points. Use fine KYNAR wire for installation.

Remove from EZS board SMD part marked with red "X". With short, good isolated wire connect Mercedes CAN filter to EZS board according picture: 1-1 (C1H), 2-2(C1L), 3-3(C2H), 4-4(C2L), 5-5(GND), and 6-6 (+5V).

• For first prepare **Mercedes CAN filter** board: check - resistor 121 must be soldered and solder second configuration points like in pictures.

Remove from EZS board SMD part marked with red "X". With short, good isolated wire connect Mercedes CAN filter to EZS board according picture: 1-1 (C1H), 2-2(C1L), 3-3(C2H), 4-4(C2L), 5-5(GND), and 6-6 (+5V).