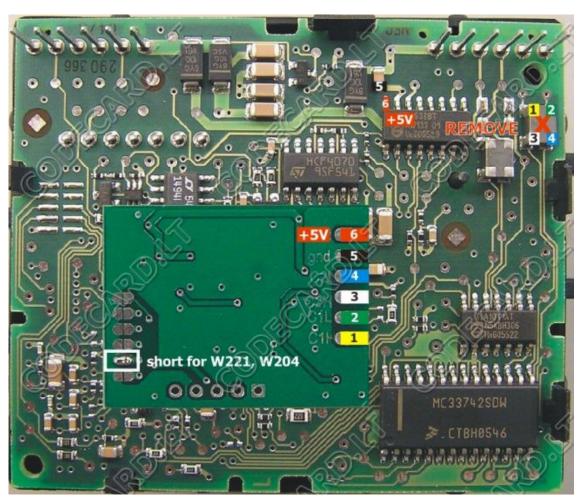

#### 4. Mercedes S-class W221 installation instructions

Mercedes W221 use new EZS with NEC processor marked IRLAND or HAVANNA (also named EIS-electronic ignition switch). Mercedes CAN filter will work with both EZS types. For installation remove EZS from car.

• For first prepare **Mercedes CAN filter** board: check - resistor 121 must be soldered and solder second configuration points like in pictures.

Remove from EZS board SMD part marked with red "X". With short, good isolated wire connect Mercedes CAN filter to EZS board according picture: 1-1 (C1H), 2-2(C1L), 3-3(C2H), 4-4(C2L), 5-5(GND), and 6-6 (+5V).

#### Mercedes S-class W221 Type 1:

# Mercedes S-class W221 Type 2: