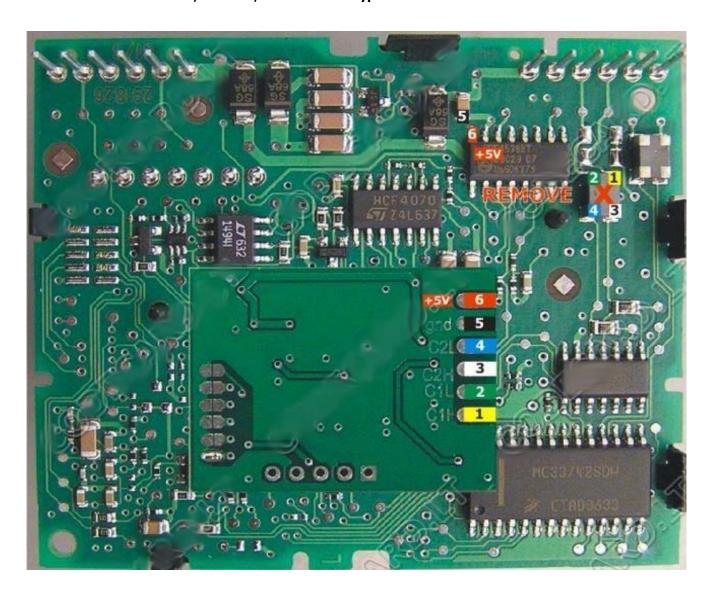

• For first prepare **Mercedes CAN filter** board: remove resistor marked in picture and solder first configuration points. Use fine KYNAR wire for installation.

Remove from EZS board SMD part marked with red "X". With short, good isolated wire connect Mercedes CAN filter to EZS board according picture: 1-1 (C1H), 2-2(C1L), 3-3(C2H), 4-4(C2L), 5-5(GND), and 6-6 (+5V).

• For first prepare **Mercedes CAN filter** board: check - resistor 121 must be soldered and solder second configuration points like in pictures.

Remove from EZS board SMD part marked with red "X". With short, good isolated wire connect Mercedes CAN filter to EZS board according picture: 1-1 (C1H), 2-2(C1L), 3-3(C2H), 4-4(C2L), 5-5(GND), and 6-6 (+5V).