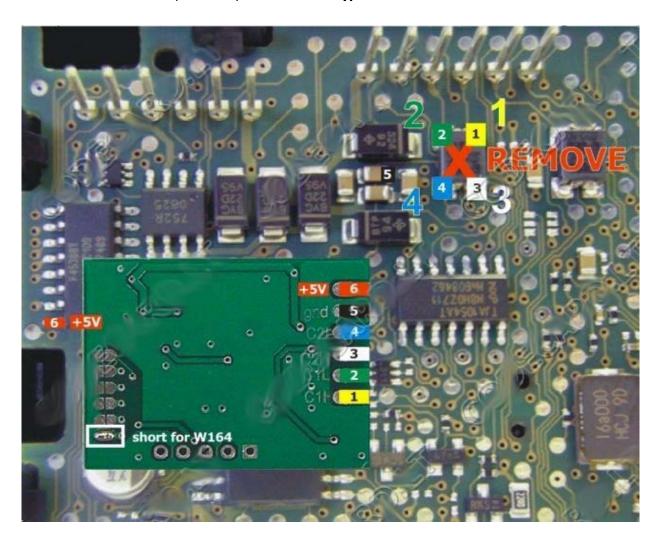

• For first prepare **Mercedes CAN filter** board: remove resistor marked in picture and solder first configuration points. Use fine KYNAR wire for installation.

Remove from EZS board SMD part marked with red "X". With short, good isolated wire connect Mercedes CAN filter to EZS board according picture: 1-1 (C1H), 2-2(C1L), 3-3(C2H), 4-4(C2L), 5-5(GND), and 6-6 (+5V).