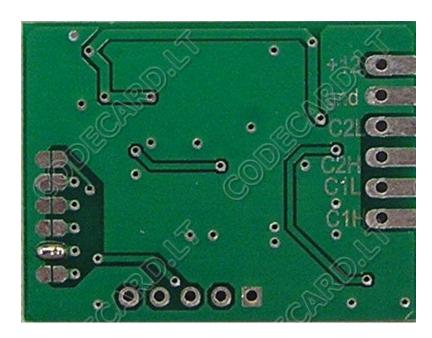

• For first prepare **Mercedes CAN filter** board: check - resistor 121 must be soldered and solder second configuration points like in pictures.

Remove from EZS board SMD part marked with red "X". With short, good isolated wire connect Mercedes CAN filter to EZS board according picture: 1-1 (C1H), 2-2(C1L), 3-3(C2H), 4-4(C2L), 5-5(GND), and 6-6 (+5V).

After connection insulate Mercedes CAN filter board with heat shrink or insulation tape. Put it carefully to EZS casing.