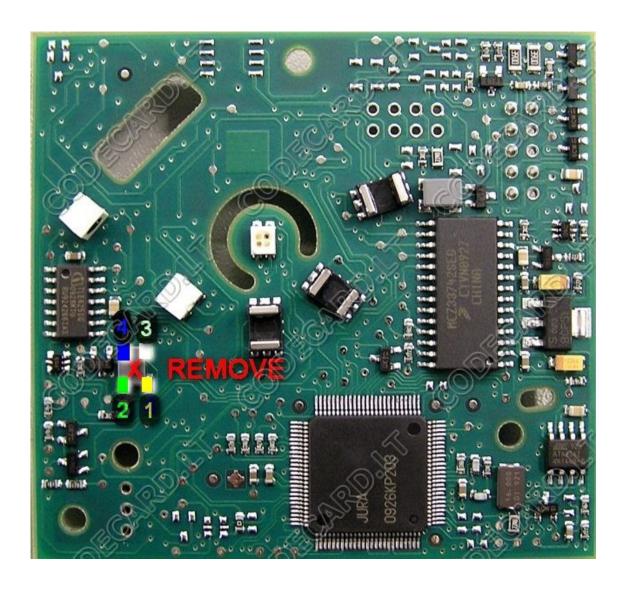

### 1. Mercedes ML W164, GL X164, R-class W251 installation instructions

In these models Mercedes use 2 kinds of EZS (also named EIS-electronic ignition switch): in older cars <2007 - with 9S12 processor, in new cars 2007+ - EZS with AMAZONAS processor. Mercedes CAN filter will work with both EZS types. For installation remove EZS from car.

• For first prepare **Mercedes CAN filter** board: remove resistor marked in picture and solder first configuration points. Use fine KYNAR wire for installation.

Remove from EZS board SMD part marked with red "X". With short, good isolated wire connect Mercedes CAN filter to EZS board according picture: 1-1 (C1H), 2-2(C1L), 3-3(C2H), 4-4(C2L), 5-5(GND), and 6-6 (+5V).

## Mercedes ML W164, GL X164, R-class W251 Type 1:

Mercedes ML W164, GL X164, R-class W251 Type 2:

After connection insulate Mercedes CAN filter board with heat shrink or insulation tape. Put it carefully to EZS casing.