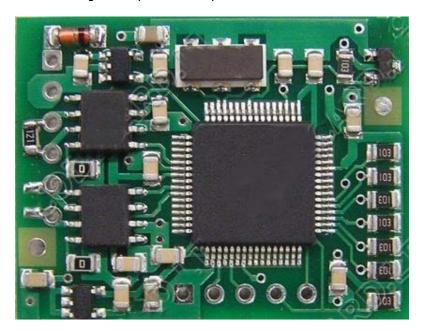

• For first prepare **Mercedes CAN filter** board: remove resistor marked in picture and solder first configuration points. Use fine KYNAR wire for installation.

Remove from EZS board SMD part marked with red "X". With short, good isolated wire connect Mercedes CAN filter to EZS board according picture: 1-1 (C1H), 2-2(C1L), 3-3(C2H), 4-4(C2L), 5-5(GND), and 6-6 (+5V).

• For first prepare **Mercedes CAN filter** board: check - resistor 121 must be soldered and solder second configuration points like in pictures.

Remove from EZS board SMD part marked with red "X". With short, good isolated wire connect Mercedes CAN filter to EZS board according picture: 1-1 (C1H), 2-2(C1L), 3-3(C2H), 4-4(C2L), 5-5(GND), and 6-6 (+5V).