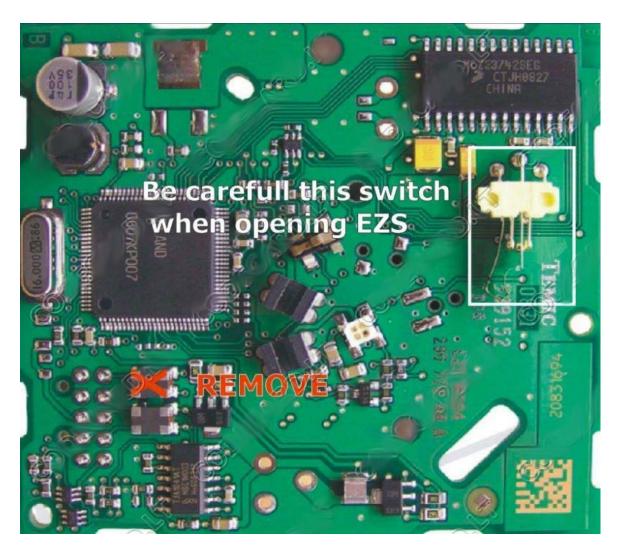

• For first prepare **Mercedes CAN filter** board: remove resistor marked in picture and solder first configuration points. Use fine KYNAR wire for installation.

Remove from EZS board SMD part marked with red "X". With short, good isolated wire connect Mercedes CAN filter to EZS board according picture: 1-1 (C1H), 2-2(C1L), 3-3(C2H), 4-4(C2L), 5-5(GND), and 6-6 (+5V).

• For first prepare **Mercedes CAN filter** board: check - resistor 121 must be soldered and solder second configuration points like in pictures.

Remove from EZS board SMD part marked with red "X". With short, good isolated wire connect Mercedes CAN filter to EZS board according picture: 1-1 (C1H), 2-2(C1L), 3-3(C2H), 4-4(C2L), 5-5(GND), and 6-6 (+5V).