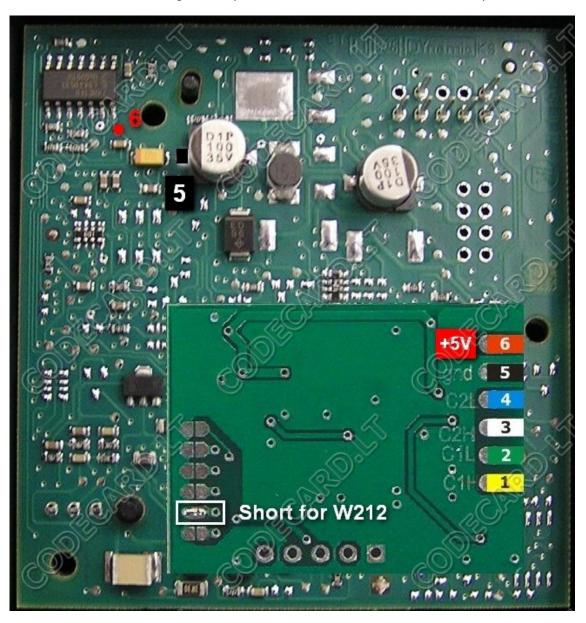

#### 3. Mercedes E-class W212 installation instructions.

In these models Mercedes use new EZS with NEC processor marked JURA (also named EIS-electronic ignition switch). Mercedes CAN filter will work with both EZS types. For installation remove EZS from car.

• For first prepare **Mercedes CAN filter** board: check - resistor 121 must be soldered and solder second configuration points like in pictures.

Remove from EZS board SMD part marked with red "X". With short, good isolated wire connect Mercedes CAN filter to EZS board according picture: 1-1 (C1H), 2-2(C1L), 3-3(C2H), 4-4(C2L), 5-5(GND), and 6-6 (+5V).