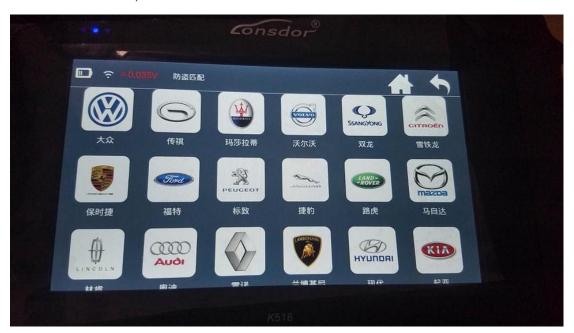

#### **Lonsdor K518ISE Car List**

#### Lonsdor K518ISE best car key programmer car list. Look here:

Volvo (S40, S60, S80, XC60, XC90, C30, C70, V40, V60, V70) key programming.

Toyota/Lexus: smart key all key lost - via OBD ( without dismantle)

BMW CAS3/CAS3+/CAS3++: direct OBD programming

BMW CAS4/CAS4+: dismantle & read data programming

2016 -New Maserati: smart key programming

2016 -New Ford: smart key programming

Hyundai / Kia 46/47/8A smart key: PIN code reading via OBD, all key lost included.

Renault (Megane, Koleos, Scenic) without PIN code key programming

VAG group 4th & 5th immobilizer system

Ferrari (458, F12, F149): direct OBD programming

Peugeot /Citroen: two ways to read PIN code & programming, all keys lost included.