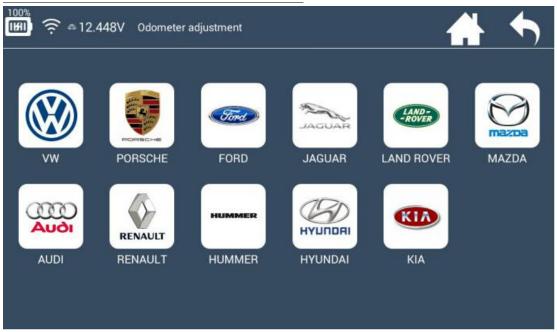

#### **Lonsdor K518ISE Car List**

#### Lonsdor K518ISE best car key programmer car list. Look here:

Volvo (S40, S60, S80, XC60, XC90, C30, C70, V40, V60, V70) key programming.

Toyota/Lexus: smart key all key lost - via OBD ( without dismantle)

BMW CAS3/CAS3+/CAS3++: direct OBD programming

BMW CAS4/CAS4+: dismantle & read data programming

2016 -New Maserati: smart key programming

2016 -New Ford: smart key programming

Hyundai / Kia 46/47/8A smart key: PIN code reading via OBD, all key lost included.

Renault (Megane, Koleos, Scenic) without PIN code key programming

VAG group 4th & 5th immobilizer system

Ferrari (458, F12, F149): direct OBD programming

Peugeot /Citroen: two ways to read PIN code & programming, all keys lost included.