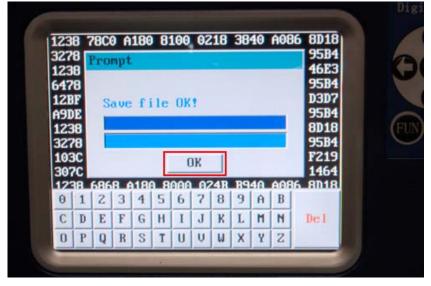

8. Click into "8N1919860C":

9. Click into "Next":

10. Named the file name and click "OK", save the original data.

| 327        |          | Sav  |     |     |    |     |   |     |     |   |     |              | 5B4<br>5E3         |  | A              |   |
|------------|----------|------|-----|-----|----|-----|---|-----|-----|---|-----|--------------|--------------------|--|----------------|---|
| 12:<br>64  | 8        |      |     | _   |    |     |   |     |     |   | _   | 9            | 5B4                |  |                |   |
| 121        | BF 1     | i le | eNm | : [ |    |     |   |     |     |   |     | D            | 3D7                |  |                |   |
| A91<br>123 | )E<br>RB |      |     | Ľ   | -  | -   | - |     |     | - | _   |              | 5 <b>B4</b><br>018 |  | (FIN           | ( |
| 32         | 78       |      |     |     |    |     |   |     |     |   |     | 95           | 5B4                |  | Con the second |   |
| 10         | 3C       |      |     |     | OK |     |   | Car | ice |   |     | FZ           | 219                |  |                |   |
| 30         |          | 686  | 8 6 | 18  | _  | 000 | - | 24R | -   |   | 608 | the state of | 164<br>118         |  |                |   |
| 0          | 1        | 2    | 3   | 4   | 5  | 6   | ? | 8   | 9   | A | B   |              |                    |  |                |   |
|            | D        | E    | F   | G   | Н  | I   | J | K   | L   | M | N   | De           | 1                  |  |                |   |
| C          |          | -    | R   | S   | T  | U   | U | u   | X   | Y | Z   |              |                    |  |                |   |