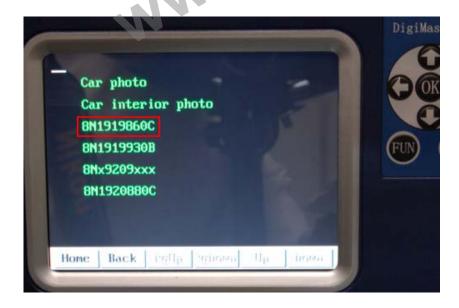

8. Click into "8N1919860C":

9. Click into "Next":

10. Named the file name and click "OK", save the original data.

| 327        |          | Sav  |     |     |    |     |   |     |     |   |     |              | 5B4<br>5E3         |  | A              |   |
|------------|----------|------|-----|-----|----|-----|---|-----|-----|---|-----|--------------|--------------------|--|----------------|---|
| 12:<br>64  | 8        |      |     | _   |    |     |   |     |     |   | _   | 9            | 5B4                |  |                |   |
| 121        | BF 1     | i le | eNm | : [ |    |     |   |     |     |   |     | D            | 3D7                |  |                |   |
| A91<br>123 | )E<br>RB |      |     | Ľ   | -  | -   | - |     |     | - | _   |              | 5 <b>B4</b><br>018 |  | (FIN           | ( |
| 32         | 78       |      |     |     |    |     |   |     |     |   |     | 95           | 5B4                |  | Con the second |   |
| 10         | 3C       |      |     |     | OK |     |   | Car | ice |   |     | FZ           | 219                |  |                |   |
| 30         |          | 686  | 8 6 | 18  | _  | 000 | - | 24R | -   |   | 608 | the state of | 164<br>118         |  |                |   |
| 0          | 1        | 2    | 3   | 4   | 5  | 6   | ? | 8   | 9   | A | B   |              |                    |  |                |   |
|            | D        | E    | F   | G   | Н  | I   | J | K   | L   | M | N   | De           | 1                  |  |                |   |
| C          |          | -    | R   | S   | T  | U   | U | u   | X   | Y | Z   |              |                    |  |                |   |