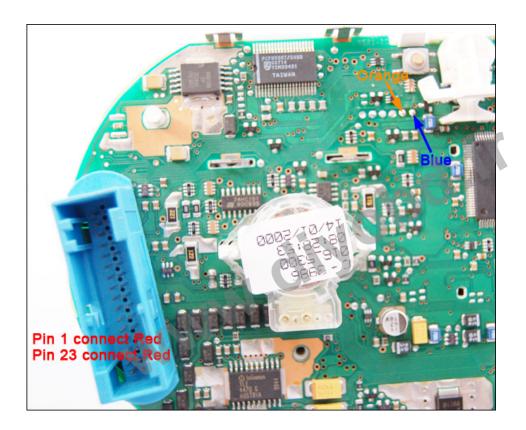

3. After that, pls connect the ICP and DIGIMASTER II body exactly:

4. Power the DIGI –II, and click into the interface "Odo Adjuster":

•

5. Click into "European vehicles":

6. Click into "AUDI":

7. Click into "TT":