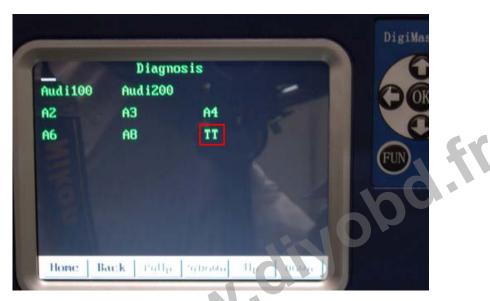

3. After that, pls connect the ICP and DIGIMASTER II body exactly:

4. Power the DIGI –II, and click into the interface "Odo Adjuster":

•

5. Click into "European vehicles":

6. Click into "AUDI":

7. Click into "TT":