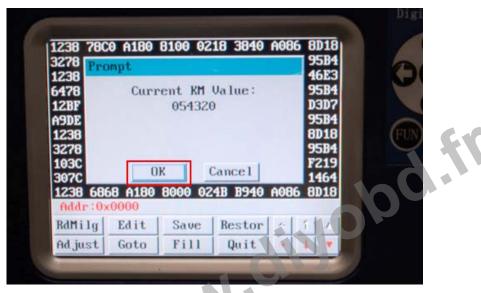

#### 12. Click "OK" right after reading the data.

Attention: current KM Value 556672. Only allow you to adjust the mileage if not a large error between the original and new numbers.

13. Enter into the new mileage, and click "OK".

| 3278<br>1238 | Ad just  |                                                                                                                                                                                                                                                                                                                                                                                                                                                                                                                                                                                                                                                                                                     |           |         | 95B4<br>46E3 |
|--------------|----------|-----------------------------------------------------------------------------------------------------------------------------------------------------------------------------------------------------------------------------------------------------------------------------------------------------------------------------------------------------------------------------------------------------------------------------------------------------------------------------------------------------------------------------------------------------------------------------------------------------------------------------------------------------------------------------------------------------|-----------|---------|--------------|
| 478          | Curren   | t KM Val                                                                                                                                                                                                                                                                                                                                                                                                                                                                                                                                                                                                                                                                                            | ue:054320 | )       | 95B4<br>D3D7 |
| A9DE         | Innut    | NEW KM:                                                                                                                                                                                                                                                                                                                                                                                                                                                                                                                                                                                                                                                                                             | 2100      |         | 95B4         |
| 1238<br>3278 |          |                                                                                                                                                                                                                                                                                                                                                                                                                                                                                                                                                                                                                                                                                                     | Jares-    |         | 8D18<br>95B4 |
| 1030         | Г        | ОК                                                                                                                                                                                                                                                                                                                                                                                                                                                                                                                                                                                                                                                                                                  | Cance 1   | 1       | F219         |
| 307C         | 6868.4   | and the second se | 024B B94  |         | 1464<br>9019 |
|              | ·:0x0000 |                                                                                                                                                                                                                                                                                                                                                                                                                                                                                                                                                                                                                                                                                                     | 0210 051  | 10 1000 | 0010         |
| 0 1          | 23       | 4 5                                                                                                                                                                                                                                                                                                                                                                                                                                                                                                                                                                                                                                                                                                 | 6 7 0     | - 1     | 1            |
| 8 9          | AB       | CD                                                                                                                                                                                                                                                                                                                                                                                                                                                                                                                                                                                                                                                                                                  | EFX       |         |              |