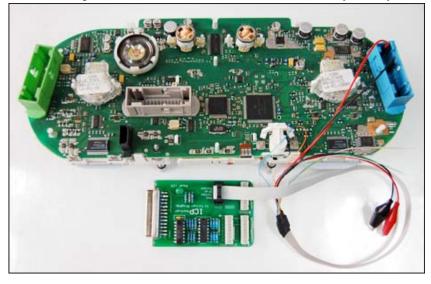

3. After that, pls connect the ICP and DIGIMASTER II body exactly:

4. Power the DIGI –II, and click into the interface "Odo Adjuster":

•

5. Click into "European vehicles":

6. Click into "AUDI":

7. Click into "TT":