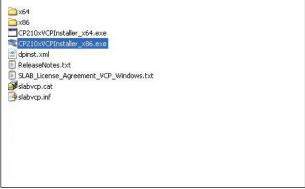

#### 2. VDM Driver Installation

1.1 Find the [VDM DRIVER for Windows] file in the CD, and choose a installing file that matched with your operating system. Please refer to figure 2:

FIG 2

2.2 Running the setup, and finish the USB driver installation according to installation tips. Please check figure 3,4: