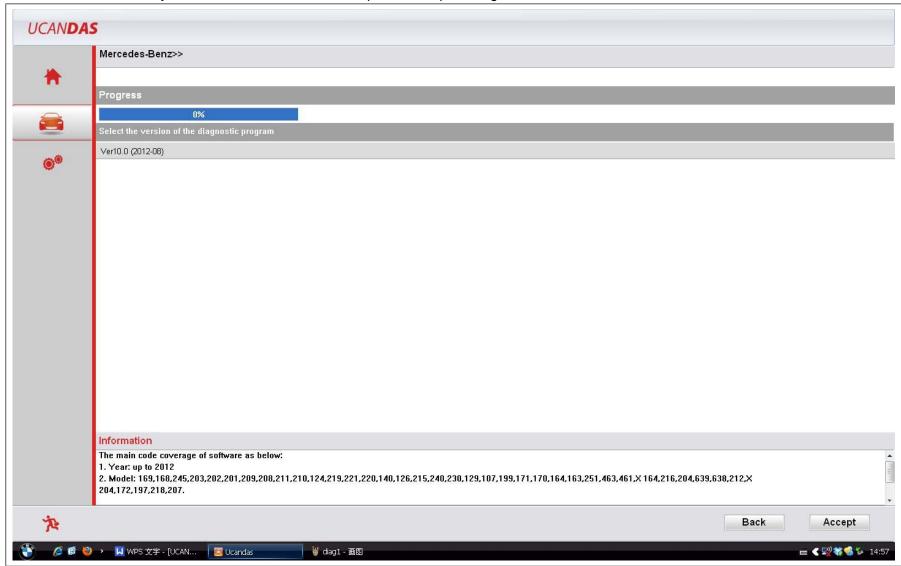

light. After connecting, click" car diagnose" icon

. Refer to figure 7:

FIG 7

Choose the car models you need, click its icon, and then press "accept" as Figure 8 shows:

FIG 8