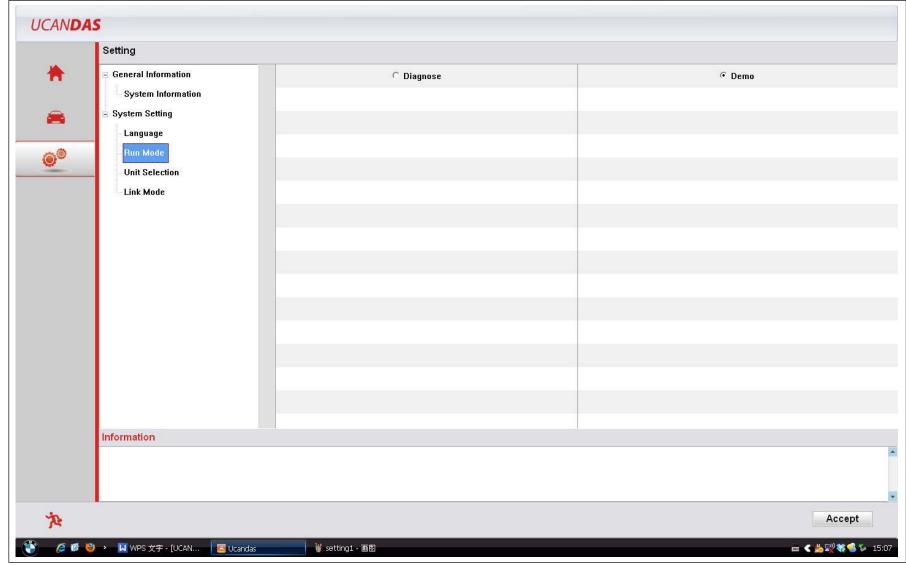

### 3.1 System settings

The first time you use it, please make some system settings. Click the icon of "system settings"

FIG 6

#### Explanation:

Setup mode: Diagnosing mode is an actual test mode, while demo mode is with software demo function, not actual testing cars.

Setting units: You can choose inch or metric units as you need

Connecting way: Choose USB when connecting with cable, and under demo mode. Choose WIFI when testing wirelessly.