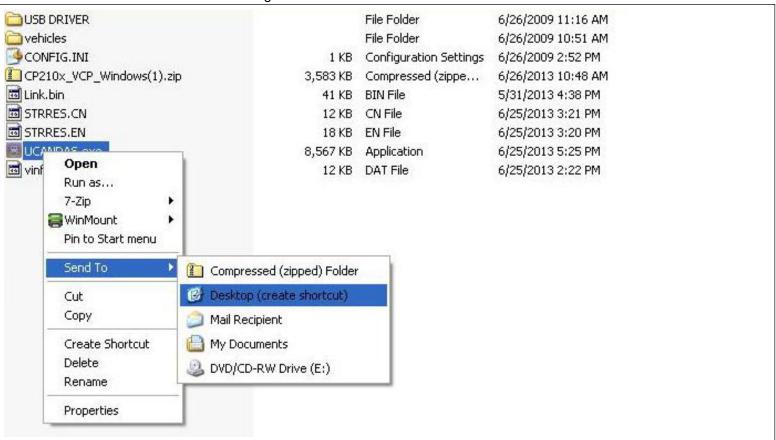

For easier operation, we can create a shortcut of UCANDAS.EXE in desktop. When running it, double click it. The way to create the shortcut is to right click the UCANDAS.EXE. Please follow the figure 1:

FIG 1