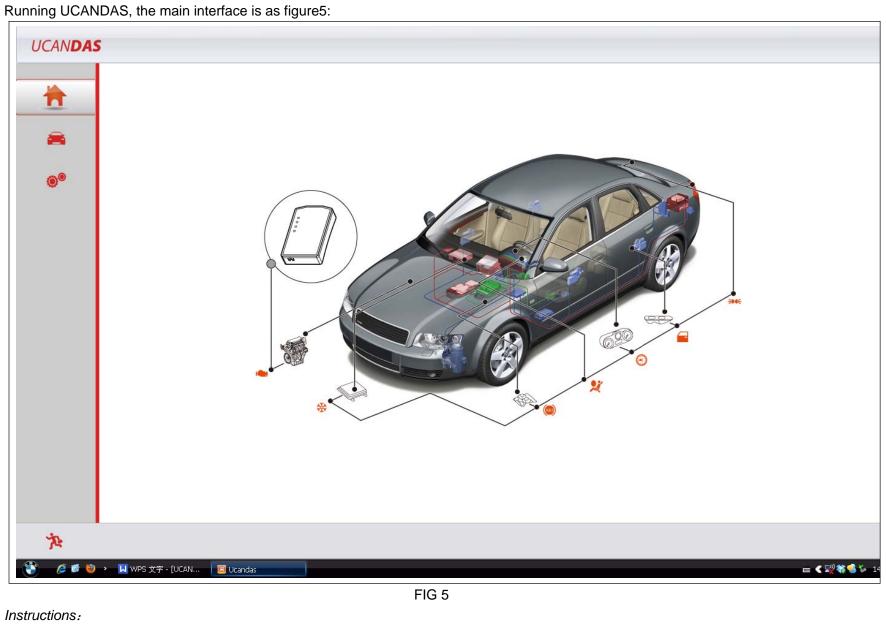

# 3. Software operation

Main interface

Car diagnose

System settings

exit

#### 3.2 Car Diagnosis

Please connect VDM to the OBD diagnostic block of the car. Then the power indicator will light. Start UCANDAS software. Connect the USB to your laptop or wait for the WIFI connection after choosing USB or WIFI connection. The first time you use WIFI, it may takes some time. The fixed SSID of VDM is UCANDAS. If the WIFI failed, please set it manually. When WIFI is connected successfully, the VDM wireless icon will

light. After connecting, click" car diagnose" icon

. Refer to figure 7:

FIG 7

Choose the car models you need, click its icon, and then press "accept" as Figure 8 shows:

FIG 8