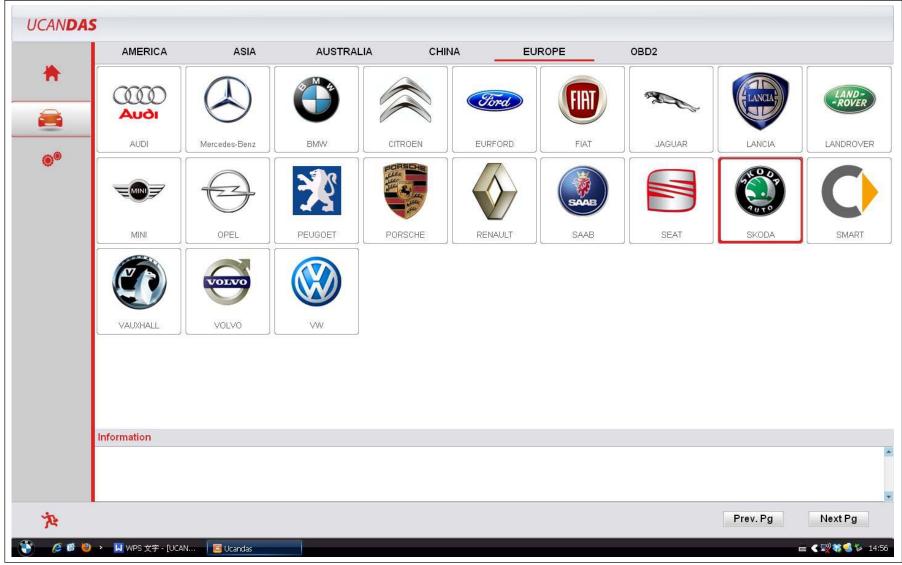

light. After connecting, click" car diagnose" icon

. Refer to figure 7:

FIG 7

Choose the car models you need, click its icon, and then press "accept" as Figure 8 shows:

FIG 8